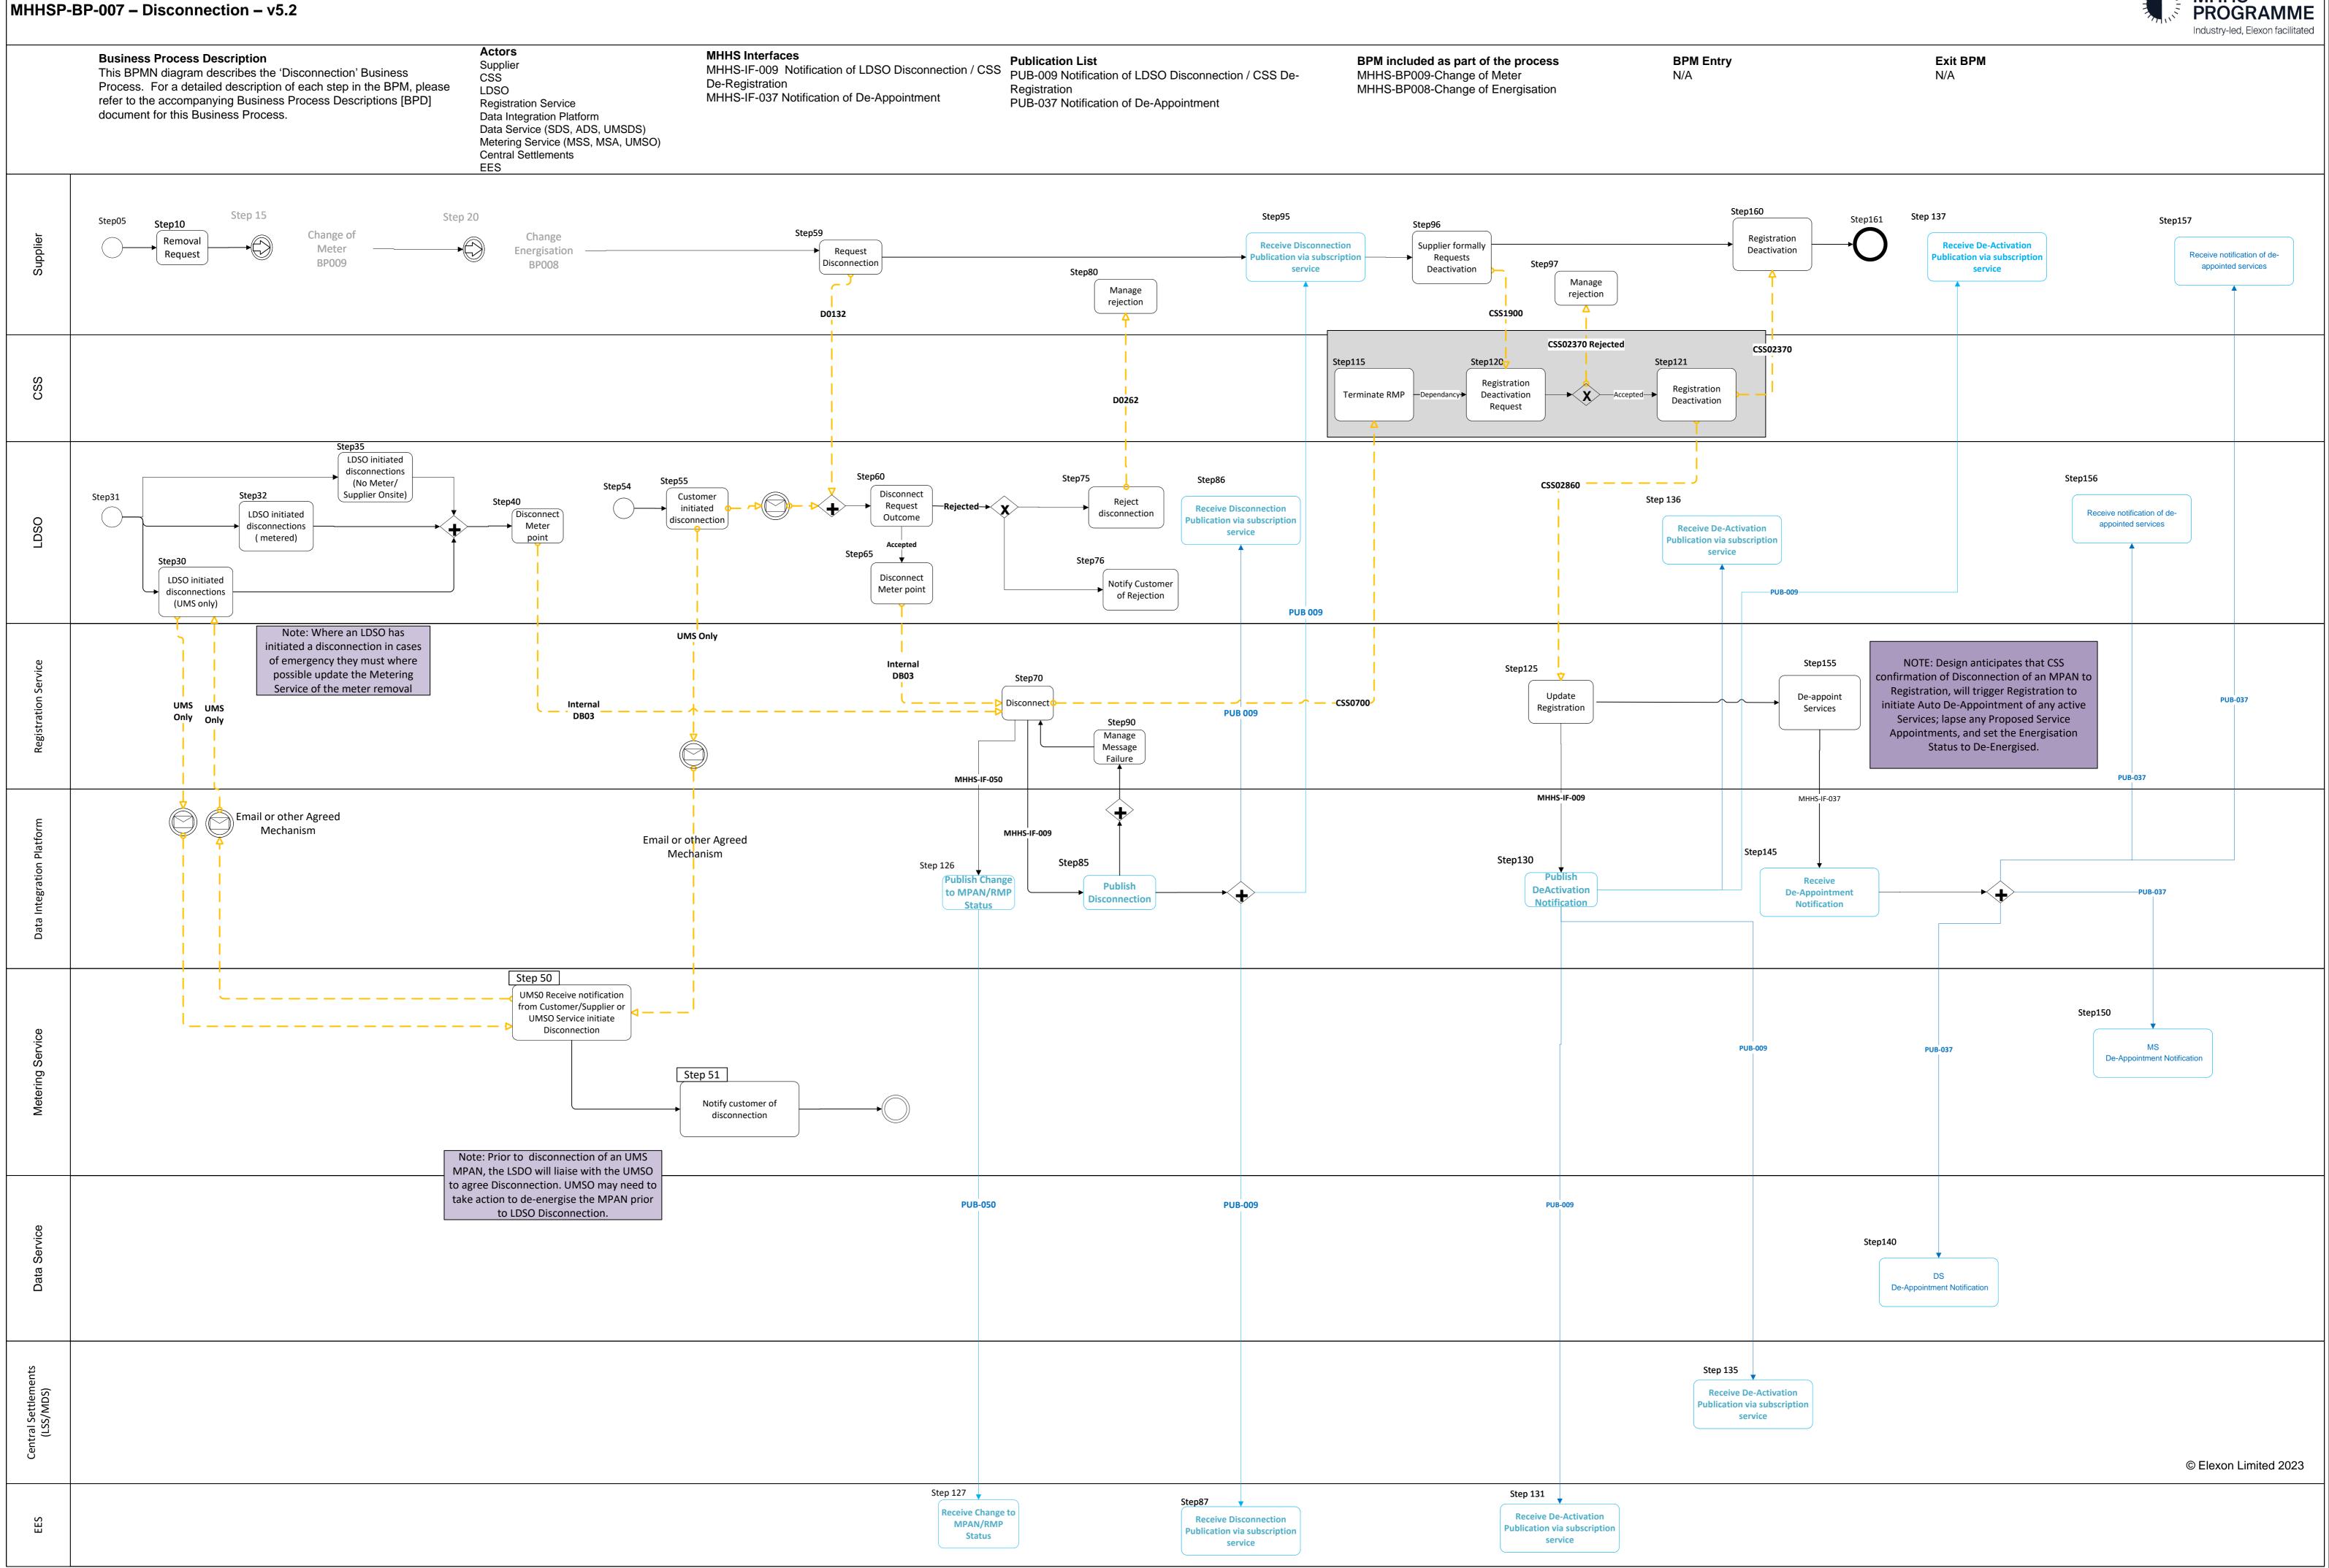

## MHHSP – Business Process – Version History MHHSP-BPM007- Disconnection

| Version | Description                                                 | Author              | Date       |
|---------|-------------------------------------------------------------|---------------------|------------|
| 0.01    | First draft based on AWG Consultation Documentation         | MHHS Programme      | 23/09/2021 |
| 0.03    | Updates following BPRWG                                     | MHHS Programme      | 19/11/2021 |
| 0.04    | Updates following comments from BPRWG and Advanced & UMS WG | MHHS Programme      | 31/01/2022 |
| 0.05    | Updates following comments from BPRWG and Advanced & UMS WG | MHHS Programme      | 09/02/2022 |
| 1.01    | Updates follow Review                                       | MHHS Design<br>Team |            |
| 1,.10   | Re-Issued to BPRWG for Review                               | MHHS Design<br>Team | 25/03/22   |
| 2.00    | Issued to DAG for Review                                    | MHHS Design<br>Team | 26/04/22   |
| 3.00    | Issued For Change Control                                   | MHHS Design<br>Team | 26/07/22   |
| 3.00    | Issued For T4 Review                                        | MHHS Design<br>Team | 05/08/22   |
| 3.5     | Issued for Industry Review                                  | MHHS Design<br>Team | 14/10/22   |
| 4.0     | Baselined DAG Approval                                      | MHHS Design<br>Team | 31/10/22   |
| 4.5     | issued for M5 Work Off Plan assurance review                | MHHS Design<br>Team | 16/12/22   |
| 4.6     | issued for M5 Work Off Plan approval                        | MHHS Design<br>Team | 20/01/23   |
| 5.0     | DAG Baseline                                                | MHHS Design<br>Team | 16/02/23   |
| 5.1     | MHHS-DIN-212                                                | MHHS Design<br>Team | 04/04/23   |
| 5.2     | MHHS-DIN-294                                                | MHHS Design<br>Team | 08/06/23   |